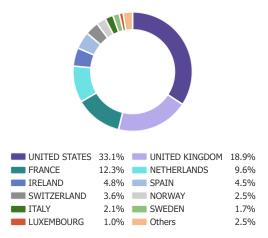

|
|-------------------|------------------|
| Market Value      | \$660.60 Billion |
| Remaining Term    | 9.10             |
| Modified Duration | 5.83             |
| Yield             | 5.26%            |
| Benchmark Spread  | 80.84 bps        |
| Asset Swap Spread | 114.81 bps       |

#### **Performance Data**

| 0.28% |
|-------|
| 1.29% |
| 0.70% |
| 3.92% |
| 0.43% |
| 0.96% |
| 2.65% |
| 4.88% |
|       |

The Credit Suisse Liquid Eurobond Corporate Indices (LEI) are a suite of market cap weighted benchmarks indices that track investment grade bonds issued in Europe. (Note: The index will be rebranded in May of 2025 to: VettaFi Liquid Eurobond Dollar Index)

# Performance of \$1,000 invested



### **Sector Breakdown**



## **Term Breakdown**



## **Country Breakdown**



# Rating Breakdown



VettaFi, a data, analytics, and thought leadership company, is transforming financial services from an industry to a community — one relationship at a time. In addition to providing interactive online tools and research, VettaFi offers asset managers an array of indexing and digital distribution solutions to innovate and scale their businesses. With billions in assets benchmarked to its indices – and more than 200 customers globally – asset managers look to VettaFi for benchmarks and best-in-class index solutions.

It is not possible to invest directly in an index. Index performance does not reflect the deduction of any fees or expenses. VettaFi does not sponsor, endorse, sell, or promote any investment product linked to or based on the Liquid Eurobond Dollar Index.