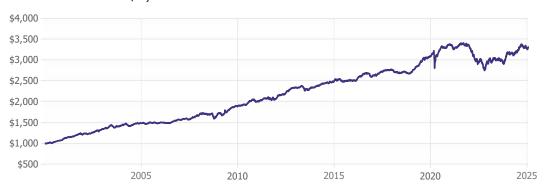

able at vettafi.com

## **Index Characteristics**

| Number of Issues  | 676              |
|-------------------|------------------|
| Market Value      | \$660.60 Billion |
| Remaining Term    | 9.10             |
| Modified Duration | 5.83             |
| Yield             | 5.26%            |
| Benchmark Spread  | 80.84 bps        |
| Asset Swap Spread | 114.81 bps       |

#### **Performance Data**

| 0.28% |
|-------|
| 1.29% |
| 0.70% |
| 3.92% |
| 0.43% |
| 0.96% |
| 2.65% |
| 4.88% |
|       |

The Credit Suisse Liquid Eurobond Corporate Indices (LEI) are a suite of market cap weighted benchmarks indices that track investment grade bonds issued in Europe. (Note: The index will be rebranded in May of 2025 to: VettaFi Liquid Eurobond Dollar Index)

# Performance of \$1,000 invested



### **Sector Breakdown**



## **Term Breakdown**



## **Country Breakdown**



# Rating Breakdown



VettaFi, a data, analytics, and thought leadership company, is transforming financial services from an industry to a community — one relationship at a time. In addition to providing interactive online tools and research, VettaFi offers asset managers an array of indexing and digital distribution solutions to innovate and scale their businesses. With billions in assets benchmarked to its indices – and more than 200 customers globally – asset managers look to VettaFi for benchmarks and best-in-class index solutions.

It is not possible to invest directly in an index. Index performance does not reflect the deduction of any fees or expenses. VettaFi does not sponsor, endorse, sell, or promo