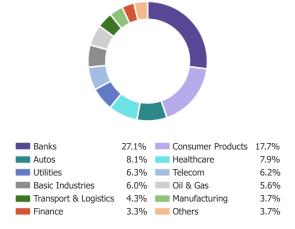

dex Characteristics**

| Number of Issues  | 676              |
|-------------------|------------------|
| Market Value      | \$660.60 Billion |
| Remaining Term    | 9.10             |
| Modified Duration | 5.83             |
| Yield             | 5.26%            |
| Benchmark Spread  | 80.84 bps        |
| Asset Swap Spread | 114.81 bps       |

#### **Performance Data**

| 0.28% |
|-------|
| 1.29% |
| 0.70% |
| 3.92% |
| 0.43% |
| 0.96% |
| 2.65% |
| 4.88% |
|       |

The Credit Suisse Liquid Eurobond Corporate Indices (LEI) are a suite of market cap weighted benchmarks indices that track investment grade bonds issued in Europe. (Note: The index will be rebranded in May of 2025 to: VettaFi Liquid Eurobond Dollar Index)

# Performance of \$1,000 invested



### **Sector Breakdown**



## **Term Breakdown**



## **Country Breakdown**



# Rating Breakdown



VettaFi, a data, analytics, and thought leadership company, is transforming financial services from an industry to a community — one relationship at a time. In addition to providing interactive online tools and research, VettaFi offers asset managers an array of indexing and digital distribution solutions to innovate and scale their businesses. With billions in assets benchmarked to its indices – and more than 200 customers globally – asset managers look to VettaFi for benchmarks and best-in-class index solutions.

It is not possible to invest directly in an index. Index performance does not reflect the deduction of any fees or expenses. VettaFi does not sponsor, endorse, sell, or promote any investment product li