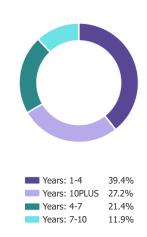

Number of Issues  | 676              |
|-------------------|------------------|
| Market Value      | \$660.60 Billion |
| Remaining Term    | 9.10             |
| Modified Duration | 5.83             |
| Yield             | 5.26%            |
| Benchmark Spread  | 80.84 bps        |
| Asset Swap Spread | 114.81 bps       |

#### **Performance Data**

| 0.28% |
|-------|
| 1.29% |
| 0.70% |
| 3.92% |
| 0.43% |
| 0.96% |
| 2.65% |
| 4.88% |
|       |

The Credit Suisse Liquid Eurobond Corporate Indices (LEI) are a suite of market cap weighted benchmarks indices that track investment grade bonds issued in Europe. (Note: The index will be rebranded in May of 2025 to: VettaFi Liquid Eurobond Dollar Index)

# Performance of \$1,000 invested



### **Sector Breakdown**



## **Term Breakdown**



## **Country Breakdown**



# Rating Breakdown



VettaFi, a data, analytics, and thought leadership company, is transforming financial services from an industry to a community — one relationship at a time. In addition to providing interactive online tools and research, VettaFi offers asset managers an array of indexing and digital distribution solutions to innovate and scale their businesses. With billions in assets benchmarked to its indices – and more than 200 customers globally – asset managers look to VettaFi for benchmarks and best-in-class index solutions.

It is not possible to invest directly in an index. Index performance does not reflect the deduction of any fees or expenses. VettaFi does not sponsor, endorse, sell, or promote any investment product linked to or based on the L