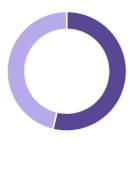

# Performance of \$1,000 invested

**Term Breakdown** 

Years: 4-7 53.8% Years: 1-4 46.2%

**Country Breakdown** 