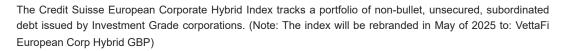

## **Performance Data**

| 3 Month            | 2.45% |
|--------------------|-------|
| 6 Month            | 4.26% |
| Year-to-Date       | 1.29% |
| 1 Year             | 9.02% |
| Annualized 3 Year  | 2.39% |
| Annualized 5 Year  | 1.98% |
| Annualized 10 Year | 3.90% |
| Since Inception    | 4.88% |
|                    |       |

# Performance of \$1,000 invested

**Term Breakdown** 

Years: 4-7 53.8% Years: 1-4 46.2%

**Country Breakdown** 