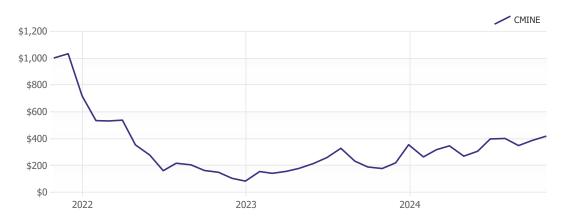

ndex Calculation** Every fifteen (15) seconds

Reconstitution Dates Every 3rd Friday of March, June, September and December

Rebalancing Dates Every 3rd Friday of March, June, September and December

Index Rules
Available at vettafi.com

# Portfolio Characteristics

Number of Companies: 20

Company Size by Market Capitalization (millions):

Average: \$5,690

Median: \$1,761

Largest: \$40,155

Smallest: \$67

#### **Performance Data**

3 Month: 4.3% 6 Month: 55.4% YTD: 18.1% 1 Year: 136.5% Annualized 3 Year: -25.2% Standard Deviation: 94.6%

-0.04

Sharpe Ratio:

The VettaFi Galaxy Crypto Mining Index is designed to track companies that mine or stake cryptocurrency assets and companies that provide hosting services for cryptocurrency mining or staking.

## Performance of \$1,000 invested



### **Top 10 Constituents**

| Company Name                  | Sector                | Ticker | Index<br>Weight |
|-------------------------------|-----------------------|--------|-----------------|
| Cipher Mining Inc             | Cryptocurrency Miners | CIFR   | 7.1%            |
| Terawulf Inc                  | Cryptocurrency Miners | WULF   | 6.7%            |
| Hut 8 Corp.                   | Cryptocurrency Miners | HUT    | 6.4%            |
| Bit Digital Inc.              | Cryptocurrency Miners | BTBT   | 6.1%            |
| Riot Platforms Inc            | Cryptocurrency Miners | RIOT   | 5.8%            |
| Core Scientific Inc           | Cryptocurrency Miners | CORZ   | 5.7%            |
| Iris Energy Ltd.              | Cryptocurrency Miners | IREN   | 5.5%            |
| Hi