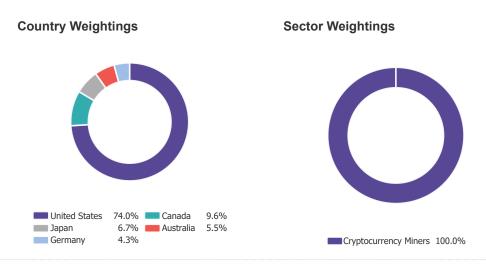

# Portfolio Characteristics

Number of Companies: 20

Company Size by Market Capitalization (millions):

Average: \$5,690

Median: \$1,761

Largest: \$40,155

Smallest: \$67